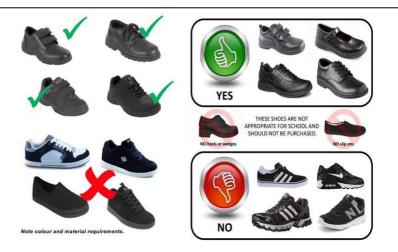

#### Shoes, All Students

- Formal, Girls all black leather shoes or sandshoes/joggers with velcro or black laces; or Mary Jane type leather shoes (with buckle or velcro)
- Formal, Boys all black leather shoes or sandshoes/joggers with velcro or black laces.
- Sports, Girls and Boys all black sandshoes/joggers with velcro or black laces